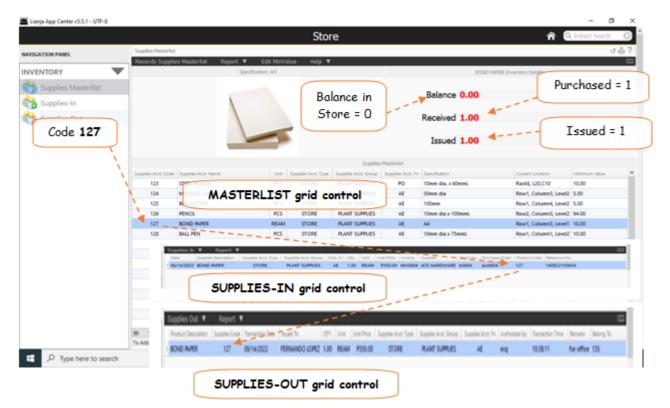

## **Supplies-Out**

Supplies-Out is where the supplies issuances are recorded and the items goes to the receiving business unit.

Records in the *Masterlist is* linked with records in *Supplies-In* and *Supplies-Out* thru its supplies *CODE*. Whatever item is *pointed at* in the *Masterlist* are displayed in the *Supplies-In* grid control and Supplies-Out grid control.

For example, if *highlight bar* is positioned at Code **127** in the *Masterlist grid control*, all code **127** are displayed in *Supplies-In grid control* and *Supplies-Out grid control*.

The illustration below describes how the *3 grid controls* are linked thru its supplies CODE.