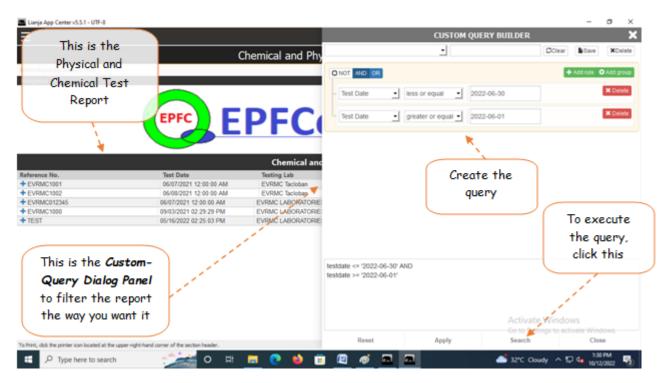

## **Physical and Chemical Report**

These tests are conducted by a third-party testing laboratory as mandated by the 'PHILIPPINE STANDARDS FOR DRINKING WATER' issued by the Department of Health (DOH).

You can apply filters using the built-in '*Custom-Query Builder Dialog Panel*' accessible by clcicking the '*Magnifying Glass*' icon located at the upper-right-hand side of the section header.

## Example:

You want to get a report during the period June1, 2022 to June 30, 2022.

To see the step-by-step procedure, please refer to this similar report.

## To print this report,

Click the 'printer' icon located at the upper-right-hand side of the section header.