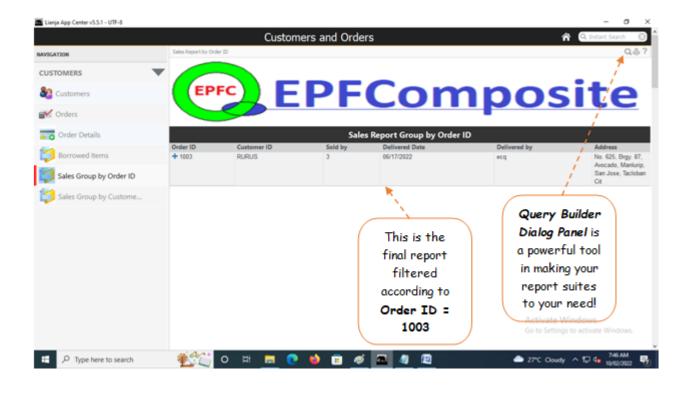

Here's the final report filtered according to **Order ID = 1003** (in this example)