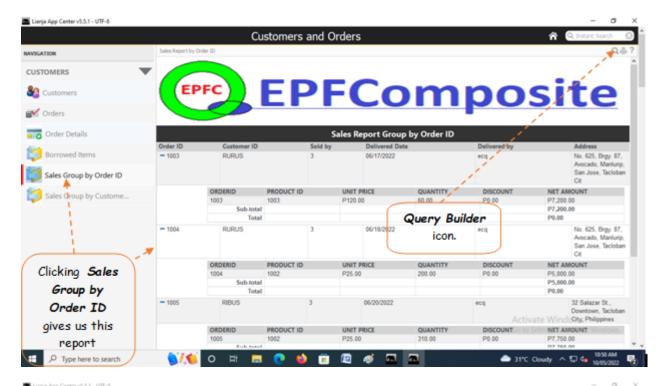

## Sales Order by Order ID

This is a **Sales Report** grouped according to **Order ID**. Thanks to **Query Builder** dialog panel, it is possible to filter this report according to the available fields of the report.