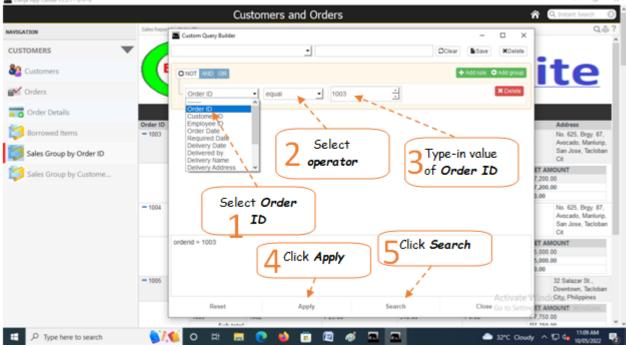

## To filter the report for a specific Order ID,

- 1. To the left of the Query Builder Dialog Panel, is a combobox with choices from the fields of the report table;
- 2. Select **Order ID**, then to the right is a combobox control for argument operators. Select **equal**, then to the right, type-in '**1003**';
- 3. At the bottom, click *Apply*, then click *Search*. The *Query Builder dialog panel* closes and the report is filtered according to **Order ID** = **1003**.