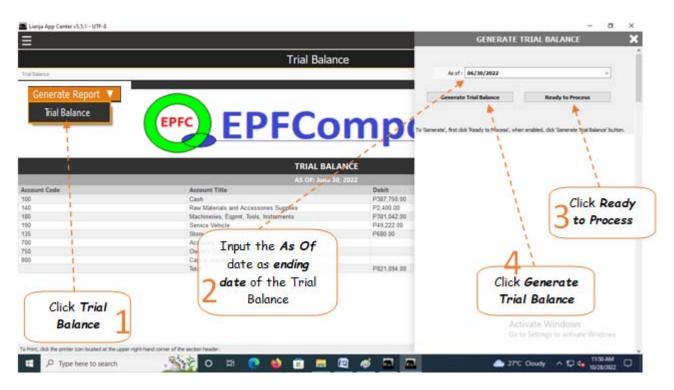

## To generate trial balance

- 1. From the section menu bar, click Trial Balance;
- 2. Input the As Of date as ending date of the trial balance. Select the date from date picker;
- 3. Click Ready to Process;
- 4. Click Generate Trial Balance.

Reminder: All values are not from actual WRS operation, but created only for the purpose of illustration.

| Lianja App Center v3.5.1 - UTF-8                     | Trial Data                                 |                                    | - 0 >                                        |
|------------------------------------------------------|--------------------------------------------|------------------------------------|----------------------------------------------|
|                                                      | Trial Balar                                | nce                                | <u>^</u> *                                   |
| Trial Balance                                        |                                            |                                    | ÷?                                           |
| Generate Report 🔻                                    |                                            |                                    | <u>, 44</u>                                  |
|                                                      | EPFC EPFCO                                 | -                                  | ite To go App<br>Center                      |
|                                                      | TRIAL BAI                                  |                                    | <u> </u>                                     |
|                                                      | AS OF: June 3                              |                                    |                                              |
| Account Code                                         | Account Title                              | Debit                              | Credit                                       |
| 100                                                  | Cash                                       | P387,750.00                        |                                              |
| 140                                                  | Raw Materials and Accessories Supplies     | P2,400.00                          |                                              |
| 180                                                  | Machineries, Egpmt, Tools, Instruments     | P381,042.00                        | 1                                            |
| 190                                                  | Service Vehicle                            | P49.222.00                         |                                              |
| 135                                                  | Store                                      | P680.00                            |                                              |
| 100                                                  | Accounts Payable                           |                                    | P18,750.00                                   |
| 750                                                  | Owner's Equity                             |                                    | P2,344.00                                    |
| 800                                                  | Capital Investment                         |                                    | P800,000.00                                  |
|                                                      | Total                                      | P821,094.00                        | P821,094.00                                  |
|                                                      |                                            | This is the Gener<br>Trial Balance | To Print<br>Activate Windows<br>Go to Settin |
| To Print, click the printer icon located at the uppe | er eicht hand corner of the section hander |                                    | For Help                                     |
| P Type here to search                                | Sig o 🛱 💽 🍓 💼 💻                            |                                    | 🕂 Rain coming 🔷 💭 🖣 10/28/2022 💭             |